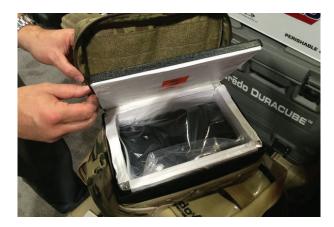

## EMT, FEATURING GOLDEN HOUR™ TECHNOLOGY

Based on our award winning Golden Hour™ technology, the EMT was developed to be used in emergency situations by first responders, emergency medical services and paramedics. EMT can be used to safely transport blood to an accident site in a critical amount of time.

## WHY CHOOSE EMT SYSTEMS?

- Ease of use modular design for quick assembly and efficient inventory storage
- Nimble and tactical for delivery of whole blood to the point of injury within a crucial window of time
- Designed and tested to last in the harshest conditions.
- Low profile and life-saving
- Quality, durable construction