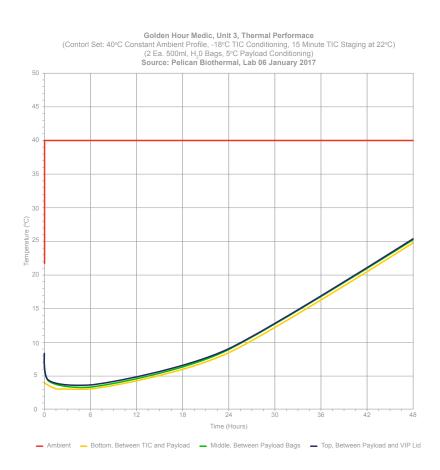

## EMT, FEATURING GOLDEN HOUR™ TECHNOLOGY

Based on our award winning Golden Hour™ technology, the EMT was developed to be used in emergency situations by first responders, emergency medical services and paramedics. EMT can be used to safely transport blood to an accident site in a critical amount of time.

The very same patented and award-winning technology provides superior thermal protection for high-value, temperature-sensitive payloads in our renowned Military products; Golden Hour™ Mobile and Golden Hour™ Medic containers.